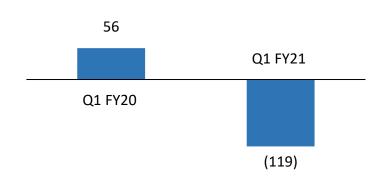

## **Consolidated Profit & Loss Statement**

| Particulars (Rs. Cr)                                                                                                                                                                                                                                                                                                                                                                                                                                                                                                                                                                                                                                                                                                                                                                                                                                                                                                                                                                                                                                                                                                                                                                                                                                                                                                                                                                                                                                                                                                                                                                                                                                                                                                                                                                                                                                                                                                                                                                                                                                                                                                           | Q1 FY21 | Q1 FY20  | Q4 FY20  |
|--------------------------------------------------------------------------------------------------------------------------------------------------------------------------------------------------------------------------------------------------------------------------------------------------------------------------------------------------------------------------------------------------------------------------------------------------------------------------------------------------------------------------------------------------------------------------------------------------------------------------------------------------------------------------------------------------------------------------------------------------------------------------------------------------------------------------------------------------------------------------------------------------------------------------------------------------------------------------------------------------------------------------------------------------------------------------------------------------------------------------------------------------------------------------------------------------------------------------------------------------------------------------------------------------------------------------------------------------------------------------------------------------------------------------------------------------------------------------------------------------------------------------------------------------------------------------------------------------------------------------------------------------------------------------------------------------------------------------------------------------------------------------------------------------------------------------------------------------------------------------------------------------------------------------------------------------------------------------------------------------------------------------------------------------------------------------------------------------------------------------------|---------|----------|----------|
| ·                                                                                                                                                                                                                                                                                                                                                                                                                                                                                                                                                                                                                                                                                                                                                                                                                                                                                                                                                                                                                                                                                                                                                                                                                                                                                                                                                                                                                                                                                                                                                                                                                                                                                                                                                                                                                                                                                                                                                                                                                                                                                                                              | -       | · ·      | •        |
| Revenue from Operations (Net of Excise)                                                                                                                                                                                                                                                                                                                                                                                                                                                                                                                                                                                                                                                                                                                                                                                                                                                                                                                                                                                                                                                                                                                                                                                                                                                                                                                                                                                                                                                                                                                                                                                                                                                                                                                                                                                                                                                                                                                                                                                                                                                                                        | 417.11  | 1,439.75 | 1,338.97 |
| Raw Material                                                                                                                                                                                                                                                                                                                                                                                                                                                                                                                                                                                                                                                                                                                                                                                                                                                                                                                                                                                                                                                                                                                                                                                                                                                                                                                                                                                                                                                                                                                                                                                                                                                                                                                                                                                                                                                                                                                                                                                                                                                                                                                   | 241.71  | 872.16   | 801.91   |
| Employee Cost                                                                                                                                                                                                                                                                                                                                                                                                                                                                                                                                                                                                                                                                                                                                                                                                                                                                                                                                                                                                                                                                                                                                                                                                                                                                                                                                                                                                                                                                                                                                                                                                                                                                                                                                                                                                                                                                                                                                                                                                                                                                                                                  | 166.31  | 215.13   | 214.37   |
| Other Expenses                                                                                                                                                                                                                                                                                                                                                                                                                                                                                                                                                                                                                                                                                                                                                                                                                                                                                                                                                                                                                                                                                                                                                                                                                                                                                                                                                                                                                                                                                                                                                                                                                                                                                                                                                                                                                                                                                                                                                                                                                                                                                                                 | 80.58   | 180.26   | 200.7    |
| EBITDA                                                                                                                                                                                                                                                                                                                                                                                                                                                                                                                                                                                                                                                                                                                                                                                                                                                                                                                                                                                                                                                                                                                                                                                                                                                                                                                                                                                                                                                                                                                                                                                                                                                                                                                                                                                                                                                                                                                                                                                                                                                                                                                         | -71.49  | 172.20   | 121.99   |
| EBITDA Margin                                                                                                                                                                                                                                                                                                                                                                                                                                                                                                                                                                                                                                                                                                                                                                                                                                                                                                                                                                                                                                                                                                                                                                                                                                                                                                                                                                                                                                                                                                                                                                                                                                                                                                                                                                                                                                                                                                                                                                                                                                                                                                                  | -17.14% | 11.96%   | 9.11%    |
| Other Income                                                                                                                                                                                                                                                                                                                                                                                                                                                                                                                                                                                                                                                                                                                                                                                                                                                                                                                                                                                                                                                                                                                                                                                                                                                                                                                                                                                                                                                                                                                                                                                                                                                                                                                                                                                                                                                                                                                                                                                                                                                                                                                   | 3.73    | 6.92     | 15.96    |
| Depreciation                                                                                                                                                                                                                                                                                                                                                                                                                                                                                                                                                                                                                                                                                                                                                                                                                                                                                                                                                                                                                                                                                                                                                                                                                                                                                                                                                                                                                                                                                                                                                                                                                                                                                                                                                                                                                                                                                                                                                                                                                                                                                                                   | 68.21   | 71.20    | 81.69    |
| EBIT CONTRACTOR OF THE PROPERTY OF THE PROPERT | -135.97 | 107.92   | 56.26    |
| EBIT Margin                                                                                                                                                                                                                                                                                                                                                                                                                                                                                                                                                                                                                                                                                                                                                                                                                                                                                                                                                                                                                                                                                                                                                                                                                                                                                                                                                                                                                                                                                                                                                                                                                                                                                                                                                                                                                                                                                                                                                                                                                                                                                                                    | -32.60% | 7.50%    | 4.20%    |
| Finance Cost                                                                                                                                                                                                                                                                                                                                                                                                                                                                                                                                                                                                                                                                                                                                                                                                                                                                                                                                                                                                                                                                                                                                                                                                                                                                                                                                                                                                                                                                                                                                                                                                                                                                                                                                                                                                                                                                                                                                                                                                                                                                                                                   | 19.58   | 23.81    | 20.98    |
| Profit before Share of Profit/Loss of JVs and Tax                                                                                                                                                                                                                                                                                                                                                                                                                                                                                                                                                                                                                                                                                                                                                                                                                                                                                                                                                                                                                                                                                                                                                                                                                                                                                                                                                                                                                                                                                                                                                                                                                                                                                                                                                                                                                                                                                                                                                                                                                                                                              | -155.55 | 84.11    | 35.28    |
| PBT Margin                                                                                                                                                                                                                                                                                                                                                                                                                                                                                                                                                                                                                                                                                                                                                                                                                                                                                                                                                                                                                                                                                                                                                                                                                                                                                                                                                                                                                                                                                                                                                                                                                                                                                                                                                                                                                                                                                                                                                                                                                                                                                                                     | -37.29% | 5.84%    | 2.63%    |
| Exceptional Item                                                                                                                                                                                                                                                                                                                                                                                                                                                                                                                                                                                                                                                                                                                                                                                                                                                                                                                                                                                                                                                                                                                                                                                                                                                                                                                                                                                                                                                                                                                                                                                                                                                                                                                                                                                                                                                                                                                                                                                                                                                                                                               | 0       | 0.00     | -8.9     |
| Tax                                                                                                                                                                                                                                                                                                                                                                                                                                                                                                                                                                                                                                                                                                                                                                                                                                                                                                                                                                                                                                                                                                                                                                                                                                                                                                                                                                                                                                                                                                                                                                                                                                                                                                                                                                                                                                                                                                                                                                                                                                                                                                                            | -36.81  | 27.68    | 13.26    |
| Profit before Share of Profit/Loss of JVs                                                                                                                                                                                                                                                                                                                                                                                                                                                                                                                                                                                                                                                                                                                                                                                                                                                                                                                                                                                                                                                                                                                                                                                                                                                                                                                                                                                                                                                                                                                                                                                                                                                                                                                                                                                                                                                                                                                                                                                                                                                                                      | -118.74 | 56.43    | 13.12    |
| Share of Profit/Loss of JVs                                                                                                                                                                                                                                                                                                                                                                                                                                                                                                                                                                                                                                                                                                                                                                                                                                                                                                                                                                                                                                                                                                                                                                                                                                                                                                                                                                                                                                                                                                                                                                                                                                                                                                                                                                                                                                                                                                                                                                                                                                                                                                    | -16.21  | 5.90     | -0.28    |
| Net profit/(loss) after share of profit/(loss) of associates / joint ventures (A)                                                                                                                                                                                                                                                                                                                                                                                                                                                                                                                                                                                                                                                                                                                                                                                                                                                                                                                                                                                                                                                                                                                                                                                                                                                                                                                                                                                                                                                                                                                                                                                                                                                                                                                                                                                                                                                                                                                                                                                                                                              | -134.95 | 62.33    | 12.84    |
| PAT Margin %                                                                                                                                                                                                                                                                                                                                                                                                                                                                                                                                                                                                                                                                                                                                                                                                                                                                                                                                                                                                                                                                                                                                                                                                                                                                                                                                                                                                                                                                                                                                                                                                                                                                                                                                                                                                                                                                                                                                                                                                                                                                                                                   | -32.35% | 4.33%    | 0.96%    |
| PAT attributable to:                                                                                                                                                                                                                                                                                                                                                                                                                                                                                                                                                                                                                                                                                                                                                                                                                                                                                                                                                                                                                                                                                                                                                                                                                                                                                                                                                                                                                                                                                                                                                                                                                                                                                                                                                                                                                                                                                                                                                                                                                                                                                                           |         |          |          |
| - Owners of MIL                                                                                                                                                                                                                                                                                                                                                                                                                                                                                                                                                                                                                                                                                                                                                                                                                                                                                                                                                                                                                                                                                                                                                                                                                                                                                                                                                                                                                                                                                                                                                                                                                                                                                                                                                                                                                                                                                                                                                                                                                                                                                                                | -118.33 | 53.48    | 7.3      |
| - Non Controlling Interests                                                                                                                                                                                                                                                                                                                                                                                                                                                                                                                                                                                                                                                                                                                                                                                                                                                                                                                                                                                                                                                                                                                                                                                                                                                                                                                                                                                                                                                                                                                                                                                                                                                                                                                                                                                                                                                                                                                                                                                                                                                                                                    | -16.62  | 8.85     | 5.54     |
| Other Comprehensive Income                                                                                                                                                                                                                                                                                                                                                                                                                                                                                                                                                                                                                                                                                                                                                                                                                                                                                                                                                                                                                                                                                                                                                                                                                                                                                                                                                                                                                                                                                                                                                                                                                                                                                                                                                                                                                                                                                                                                                                                                                                                                                                     | 13      | -0.47    | 1.88     |
| Total Comprehensive Income for MIL                                                                                                                                                                                                                                                                                                                                                                                                                                                                                                                                                                                                                                                                                                                                                                                                                                                                                                                                                                                                                                                                                                                                                                                                                                                                                                                                                                                                                                                                                                                                                                                                                                                                                                                                                                                                                                                                                                                                                                                                                                                                                             | -118.33 | 53.48    | 7.3      |
| TCI Margin %                                                                                                                                                                                                                                                                                                                                                                                                                                                                                                                                                                                                                                                                                                                                                                                                                                                                                                                                                                                                                                                                                                                                                                                                                                                                                                                                                                                                                                                                                                                                                                                                                                                                                                                                                                                                                                                                                                                                                                                                                                                                                                                   | -28.37% | 3.71%    | 0.55%    |
| Total Comprehensive Income for Non Controlling Interests                                                                                                                                                                                                                                                                                                                                                                                                                                                                                                                                                                                                                                                                                                                                                                                                                                                                                                                                                                                                                                                                                                                                                                                                                                                                                                                                                                                                                                                                                                                                                                                                                                                                                                                                                                                                                                                                                                                                                                                                                                                                       | -16.62  | 8.85     | 5.54     |