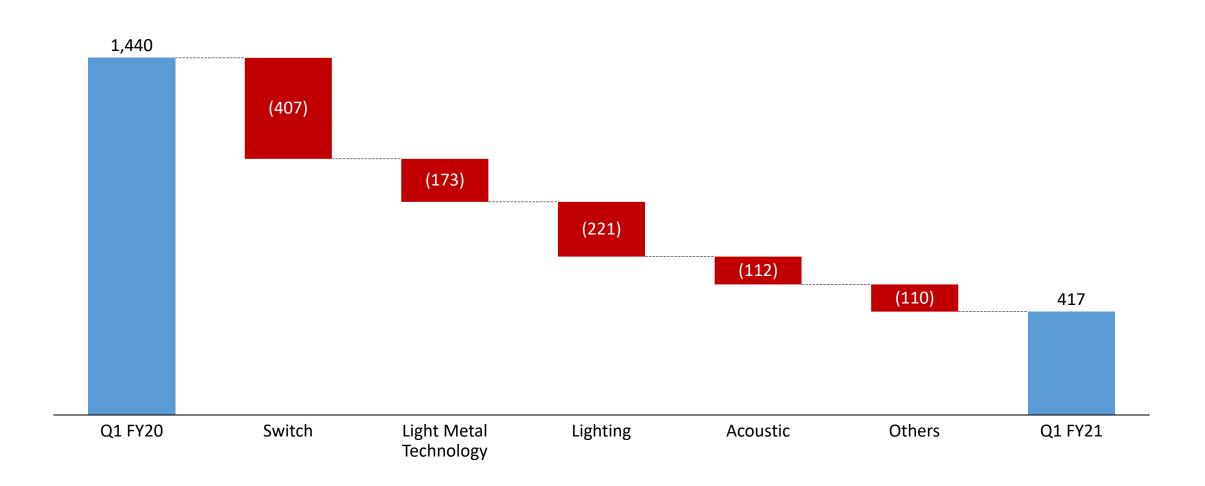

## Margin (%)

Rs. Crs

Revenue – Q1FY21

## **Consolidated Profit & Loss Statement**

| Particulars (Rs. Cr)                                                                                                                                                                                                                                                                                                                                                                                                                                                                                                                                                                                                                                                                                                                                                                                                                                                                                                                                                                                                                                                                                                                                                                                                                                                                                                                                                                                                                                                                                                                                                                                                                                                                                                                                                                                                                                                                                                                                                                                                                                                                                                           | Q1 FY21 | Q1 FY20  | Q4 FY20  |
|--------------------------------------------------------------------------------------------------------------------------------------------------------------------------------------------------------------------------------------------------------------------------------------------------------------------------------------------------------------------------------------------------------------------------------------------------------------------------------------------------------------------------------------------------------------------------------------------------------------------------------------------------------------------------------------------------------------------------------------------------------------------------------------------------------------------------------------------------------------------------------------------------------------------------------------------------------------------------------------------------------------------------------------------------------------------------------------------------------------------------------------------------------------------------------------------------------------------------------------------------------------------------------------------------------------------------------------------------------------------------------------------------------------------------------------------------------------------------------------------------------------------------------------------------------------------------------------------------------------------------------------------------------------------------------------------------------------------------------------------------------------------------------------------------------------------------------------------------------------------------------------------------------------------------------------------------------------------------------------------------------------------------------------------------------------------------------------------------------------------------------|---------|----------|----------|
| ·                                                                                                                                                                                                                                                                                                                                                                                                                                                                                                                                                                                                                                                                                                                                                                                                                                                                                                                                                                                                                                                                                                                                                                                                                                                                                                                                                                                                                                                                                                                                                                                                                                                                                                                                                                                                                                                                                                                                                                                                                                                                                                                              | -       | · ·      | •        |
| Revenue from Operations (Net of Excise)                                                                                                                                                                                                                                                                                                                                                                                                                                                                                                                                                                                                                                                                                                                                                                                                                                                                                                                                                                                                                                                                                                                                                                                                                                                                                                                                                                                                                                                                                                                                                                                                                                                                                                                                                                                                                                                                                                                                                                                                                                                                                        | 417.11  | 1,439.75 | 1,338.97 |
| Raw Material                                                                                                                                                                                                                                                                                                                                                                                                                                                                                                                                                                                                                                                                                                                                                                                                                                                                                                                                                                                                                                                                                                                                                                                                                                                                                                                                                                                                                                                                                                                                                                                                                                                                                                                                                                                                                                                                                                                                                                                                                                                                                                                   | 241.71  | 872.16   | 801.91   |
| Employee Cost                                                                                                                                                                                                                                                                                                                                                                                                                                                                                                                                                                                                                                                                                                                                                                                                                                                                                                                                                                                                                                                                                                                                                                                                                                                                                                                                                                                                                                                                                                                                                                                                                                                                                                                                                                                                                                                                                                                                                                                                                                                                                                                  | 166.31  | 215.13   | 214.37   |
| Other Expenses                                                                                                                                                                                                                                                                                                                                                                                                                                                                                                                                                                                                                                                                                                                                                                                                                                                                                                                                                                                                                                                                                                                                                                                                                                                                                                                                                                                                                                                                                                                                                                                                                                                                                                                                                                                                                                                                                                                                                                                                                                                                                                                 | 80.58   | 180.26   | 200.7    |
| EBITDA                                                                                                                                                                                                                                                                                                                                                                                                                                                                                                                                                                                                                                                                                                                                                                                                                                                                                                                                                                                                                                                                                                                                                                                                                                                                                                                                                                                                                                                                                                                                                                                                                                                                                                                                                                                                                                                                                                                                                                                                                                                                                                                         | -71.49  | 172.20   | 121.99   |
| EBITDA Margin                                                                                                                                                                                                                                                                                                                                                                                                                                                                                                                                                                                                                                                                                                                                                                                                                                                                                                                                                                                                                                                                                                                                                                                                                                                                                                                                                                                                                                                                                                                                                                                                                                                                                                                                                                                                                                                                                                                                                                                                                                                                                                                  | -17.14% | 11.96%   | 9.11%    |
| Other Income                                                                                                                                                                                                                                                                                                                                                                                                                                                                                                                                                                                                                                                                                                                                                                                                                                                                                                                                                                                                                                                                                                                                                                                                                                                                                                                                                                                                                                                                                                                                                                                                                                                                                                                                                                                                                                                                                                                                                                                                                                                                                                                   | 3.73    | 6.92     | 15.96    |
| Depreciation                                                                                                                                                                                                                                                                                                                                                                                                                                                                                                                                                                                                                                                                                                                                                                                                                                                                                                                                                                                                                                                                                                                                                                                                                                                                                                                                                                                                                                                                                                                                                                                                                                                                                                                                                                                                                                                                                                                                                                                                                                                                                                                   | 68.21   | 71.20    | 81.69    |
| EBIT CONTRACTOR OF THE PROPERTY OF THE PROPERT | -135.97 | 107.92   | 56.26    |
| EBIT Margin                                                                                                                                                                                                                                                                                                                                                                                                                                                                                                                                                                                                                                                                                                                                                                                                                                                                                                                                                                                                                                                                                                                                                                                                                                                                                                                                                                                                                                                                                                                                                                                                                                                                                                                                                                                                                                                                                                                                                                                                                                                                                                                    | -32.60% | 7.50%    | 4.20%    |
| Finance Cost                                                                                                                                                                                                                                                                                                                                                                                                                                                                                                                                                                                                                                                                                                                                                                                                                                                                                                                                                                                                                                                                                                                                                                                                                                                                                                                                                                                                                                                                                                                                                                                                                                                                                                                                                                                                                                                                                                                                                                                                                                                                                                                   | 19.58   | 23.81    | 20.98    |
| Profit before Share of Profit/Loss of JVs and Tax                                                                                                                                                                                                                                                                                                                                                                                                                                                                                                                                                                                                                                                                                                                                                                                                                                                                                                                                                                                                                                                                                                                                                                                                                                                                                                                                                                                                                                                                                                                                                                                                                                                                                                                                                                                                                                                                                                                                                                                                                                                                              | -155.55 | 84.11    | 35.28    |
| PBT Margin                                                                                                                                                                                                                                                                                                                                                                                                                                                                                                                                                                                                                                                                                                                                                                                                                                                                                                                                                                                                                                                                                                                                                                                                                                                                                                                                                                                                                                                                                                                                                                                                                                                                                                                                                                                                                                                                                                                                                                                                                                                                                                                     | -37.29% | 5.84%    | 2.63%    |
| Exceptional Item                                                                                                                                                                                                                                                                                                                                                                                                                                                                                                                                                                                                                                                                                                                                                                                                                                                                                                                                                                                                                                                                                                                                                                                                                                                                                                                                                                                                                                                                                                                                                                                                                                                                                                                                                                                                                                                                                                                                                                                                                                                                                                               | 0       | 0.00     | -8.9     |
| Tax                                                                                                                                                                                                                                                                                                                                                                                                                                                                                                                                                                                                                                                                                                                                                                                                                                                                                                                                                                                                                                                                                                                                                                                                                                                                                                                                                                                                                                                                                                                                                                                                                                                                                                                                                                                                                                                                                                                                                                                                                                                                                                                            | -36.81  | 27.68    | 13.26    |
| Profit before Share of Profit/Loss of JVs                                                                                                                                                                                                                                                                                                                                                                                                                                                                                                                                                                                                                                                                                                                                                                                                                                                                                                                                                                                                                                                                                                                                                                                                                                                                                                                                                                                                                                                                                                                                                                                                                                                                                                                                                                                                                                                                                                                                                                                                                                                                                      | -118.74 | 56.43    | 13.12    |
| Share of Profit/Loss of JVs                                                                                                                                                                                                                                                                                                                                                                                                                                                                                                                                                                                                                                                                                                                                                                                                                                                                                                                                                                                                                                                                                                                                                                                                                                                                                                                                                                                                                                                                                                                                                                                                                                                                                                                                                                                                                                                                                                                                                                                                                                                                                                    | -16.21  | 5.90     | -0.28    |
| Net profit/(loss) after share of profit/(loss) of associates / joint ventures (A)                                                                                                                                                                                                                                                                                                                                                                                                                                                                                                                                                                                                                                                                                                                                                                                                                                                                                                                                                                                                                                                                                                                                                                                                                                                                                                                                                                                                                                                                                                                                                                                                                                                                                                                                                                                                                                                                                                                                                                                                                                              | -134.95 | 62.33    | 12.84    |
| PAT Margin %                                                                                                                                                                                                                                                                                                                                                                                                                                                                                                                                                                                                                                                                                                                                                                                                                                                                                                                                                                                                                                                                                                                                                                                                                                                                                                                                                                                                                                                                                                                                                                                                                                                                                                                                                                                                                                                                                                                                                                                                                                                                                                                   | -32.35% | 4.33%    | 0.96%    |
| PAT attributable to:                                                                                                                                                                                                                                                                                                                                                                                                                                                                                                                                                                                                                                                                                                                                                                                                                                                                                                                                                                                                                                                                                                                                                                                                                                                                                                                                                                                                                                                                                                                                                                                                                                                                                                                                                                                                                                                                                                                                                                                                                                                                                                           |         |          |          |
| - Owners of MIL                                                                                                                                                                                                                                                                                                                                                                                                                                                                                                                                                                                                                                                                                                                                                                                                                                                                                                                                                                                                                                                                                                                                                                                                                                                                                                                                                                                                                                                                                                                                                                                                                                                                                                                                                                                                                                                                                                                                                                                                                                                                                                                | -118.33 | 53.48    | 7.3      |
| - Non Controlling Interests                                                                                                                                                                                                                                                                                                                                                                                                                                                                                                                                                                                                                                                                                                                                                                                                                                                                                                                                                                                                                                                                                                                                                                                                                                                                                                                                                                                                                                                                                                                                                                                                                                                                                                                                                                                                                                                                                                                                                                                                                                                                                                    | -16.62  | 8.85     | 5.54     |
| Other Comprehensive Income                                                                                                                                                                                                                                                                                                                                                                                                                                                                                                                                                                                                                                                                                                                                                                                                                                                                                                                                                                                                                                                                                                                                                                                                                                                                                                                                                                                                                                                                                                                                                                                                                                                                                                                                                                                                                                                                                                                                                                                                                                                                                                     | 13      | -0.47    | 1.88     |
| Total Comprehensive Income for MIL                                                                                                                                                                                                                                                                                                                                                                                                                                                                                                                                                                                                                                                                                                                                                                                                                                                                                                                                                                                                                                                                                                                                                                                                                                                                                                                                                                                                                                                                                                                                                                                                                                                                                                                                                                                                                                                                                                                                                                                                                                                                                             | -118.33 | 53.48    | 7.3      |
| TCI Margin %                                                                                                                                                                                                                                                                                                                                                                                                                                                                                                                                                                                                                                                                                                                                                                                                                                                                                                                                                                                                                                                                                                                                                                                                                                                                                                                                                                                                                                                                                                                                                                                                                                                                                                                                                                                                                                                                                                                                                                                                                                                                                                                   | -28.37% | 3.71%    | 0.55%    |
| Total Comprehensive Income for Non Controlling Interests                                                                                                                                                                                                                                                                                                                                                                                                                                                                                                                                                                                                                                                                                                                                                                                                                                                                                                                                                                                                                                                                                                                                                                                                                                                                                                                                                                                                                                                                                                                                                                                                                                                                                                                                                                                                                                                                                                                                                                                                                                                                       | -16.62  | 8.85     | 5.54     |