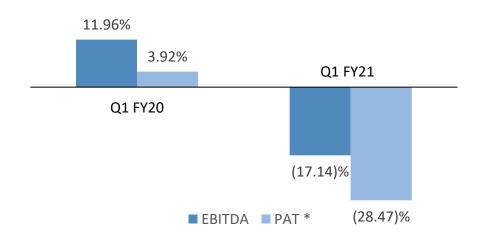

# **Consolidated Financial Highlights**

PAT\* (Rs. Cr)

## Margin (%)

Rs. Crs

Revenue – Q1FY21

## **Consolidated Profit & Loss Statement**

| Particulars (Rs. Cr)                                                                                                                                                                                                                                                                                                                                                                                                                                                                                                                                                                                                                                                                                                                                                                                                                                                                                                                                                                                                                                                                                                                                                                                                                                                                                                                                                                                                                                                                                                                                                                                                                                                                                                                                                                                                                                                                                                                                                                                                                                                                                                           | Q1 FY21 | Q1 FY20  | Q4 FY20  |
|--------------------------------------------------------------------------------------------------------------------------------------------------------------------------------------------------------------------------------------------------------------------------------------------------------------------------------------------------------------------------------------------------------------------------------------------------------------------------------------------------------------------------------------------------------------------------------------------------------------------------------------------------------------------------------------------------------------------------------------------------------------------------------------------------------------------------------------------------------------------------------------------------------------------------------------------------------------------------------------------------------------------------------------------------------------------------------------------------------------------------------------------------------------------------------------------------------------------------------------------------------------------------------------------------------------------------------------------------------------------------------------------------------------------------------------------------------------------------------------------------------------------------------------------------------------------------------------------------------------------------------------------------------------------------------------------------------------------------------------------------------------------------------------------------------------------------------------------------------------------------------------------------------------------------------------------------------------------------------------------------------------------------------------------------------------------------------------------------------------------------------|---------|----------|----------|
| ·                                                                                                                                                                                                                                                                                                                                                                                                                                                                                                                                                                                                                                                                                                                                                                                                                                                                                                                                                                                                                                                                                                                                                                                                                                                                                                                                                                                                                                                                                                                                                                                                                                                                                                                                                                                                                                                                                                                                                                                                                                                                                                                              | -       | · ·      | •        |
| Revenue from Operations (Net of Excise)                                                                                                                                                                                                                                                                                                                                                                                                                                                                                                                                                                                                                                                                                                                                                                                                                                                                                                                                                                                                                                                                                                                                                                                                                                                                                                                                                                                                                                                                                                                                                                                                                                                                                                                                                                                                                                                                                                                                                                                                                                                                                        | 417.11  | 1,439.75 | 1,338.97 |
| Raw Material                                                                                                                                                                                                                                                                                                                                                                                                                                                                                                                                                                                                                                                                                                                                                                                                                                                                                                                                                                                                                                                                                                                                                                                                                                                                                                                                                                                                                                                                                                                                                                                                                                                                                                                                                                                                                                                                                                                                                                                                                                                                                                                   | 241.71  | 872.16   | 801.91   |
| Employee Cost                                                                                                                                                                                                                                                                                                                                                                                                                                                                                                                                                                                                                                                                                                                                                                                                                                                                                                                                                                                                                                                                                                                                                                                                                                                                                                                                                                                                                                                                                                                                                                                                                                                                                                                                                                                                                                                                                                                                                                                                                                                                                                                  | 166.31  | 215.13   | 214.37   |
| Other Expenses                                                                                                                                                                                                                                                                                                                                                                                                                                                                                                                                                                                                                                                                                                                                                                                                                                                                                                                                                                                                                                                                                                                                                                                                                                                                                                                                                                                                                                                                                                                                                                                                                                                                                                                                                                                                                                                                                                                                                                                                                                                                                                                 | 80.58   | 180.26   | 200.7    |
| EBITDA                                                                                                                                                                                                                                                                                                                                                                                                                                                                                                                                                                                                                                                                                                                                                                                                                                                                                                                                                                                                                                                                                                                                                                                                                                                                                                                                                                                                                                                                                                                                                                                                                                                                                                                                                                                                                                                                                                                                                                                                                                                                                                                         | -71.49  | 172.20   | 121.99   |
| EBITDA Margin                                                                                                                                                                                                                                                                                                                                                                                                                                                                                                                                                                                                                                                                                                                                                                                                                                                                                                                                                                                                                                                                                                                                                                                                                                                                                                                                                                                                                                                                                                                                                                                                                                                                                                                                                                                                                                                                                                                                                                                                                                                                                                                  | -17.14% | 11.96%   | 9.11%    |
| Other Income                                                                                                                                                                                                                                                                                                                                                                                                                                                                                                                                                                                                                                                                                                                                                                                                                                                                                                                                                                                                                                                                                                                                                                                                                                                                                                                                                                                                                                                                                                                                                                                                                                                                                                                                                                                                                                                                                                                                                                                                                                                                                                                   | 3.73    | 6.92     | 15.96    |
| Depreciation                                                                                                                                                                                                                                                                                                                                                                                                                                                                                                                                                                                                                                                                                                                                                                                                                                                                                                                                                                                                                                                                                                                                                                                                                                                                                                                                                                                                                                                                                                                                                                                                                                                                                                                                                                                                                                                                                                                                                                                                                                                                                                                   | 68.21   | 71.20    | 81.69    |
| EBIT CONTRACTOR OF THE PROPERTY OF THE PROPERT | -135.97 | 107.92   | 56.26    |
| EBIT Margin                                                                                                                                                                                                                                                                                                                                                                                                                                                                                                                                                                                                                                                                                                                                                                                                                                                                                                                                                                                                                                                                                                                                                                                                                                                                                                                                                                                                                                                                                                                                                                                                                                                                                                                                                                                                                                                                                                                                                                                                                                                                                                                    | -32.60% | 7.50%    | 4.20%    |
| Finance Cost                                                                                                                                                                                                                                                                                                                                                                                                                                                                                                                                                                                                                                                                                                                                                                                                                                                                                                                                                                                                                                                                                                                                                                                                                                                                                                                                                                                                                                                                                                                                                                                                                                                                                                                                                                                                                                                                                                                                                                                                                                                                                                                   | 19.58   | 23.81    | 20.98    |
| Profit before Share of Profit/Loss of JVs and Tax                                                                                                                                                                                                                                                                                                                                                                                                                                                                                                                                                                                                                                                                                                                                                                                                                                                                                                                                                                                                                                                                                                                                                                                                                                                                                                                                                                                                                                                                                                                                                                                                                                                                                                                                                                                                                                                                                                                                                                                                                                                                              | -155.55 | 84.11    | 35.28    |
| PBT Margin                                                                                                                                                                                                                                                                                                                                                                                                                                                                                                                                                                                                                                                                                                                                                                                                                                                                                                                                                                                                                                                                                                                                                                                                                                                                                                                                                                                                                                                                                                                                                                                                                                                                                                                                                                                                                                                                                                                                                                                                                                                                                                                     | -37.29% | 5.84%    | 2.63%    |
| Exceptional Item                                                                                                                                                                                                                                                                                                                                                                                                                                                                                                                                                                                                                                                                                                                                                                                                                                                                                                                                                                                                                                                                                                                                                                                                                                                                                                                                                                                                                                                                                                                                                                                                                                                                                                                                                                                                                                                                                                                                                                                                                                                                                                               | 0       | 0.00     | -8.9     |
| Tax                                                                                                                                                                                                                                                                                                                                                                                                                                                                                                                                                                                                                                                                                                                                                                                                                                                                                                                                                                                                                                                                                                                                                                                                                                                                                                                                                                                                                                                                                                                                                                                                                                                                                                                                                                                                                                                                                                                                                                                                                                                                                                                            | -36.81  | 27.68    | 13.26    |
| Profit before Share of Profit/Loss of JVs                                                                                                                                                                                                                                                                                                                                                                                                                                                                                                                                                                                                                                                                                                                                                                                                                                                                                                                                                                                                                                                                                                                                                                                                                                                                                                                                                                                                                                                                                                                                                                                                                                                                                                                                                                                                                                                                                                                                                                                                                                                                                      | -118.74 | 56.43    | 13.12    |
| Share of Profit/Loss of JVs                                                                                                                                                                                                                                                                                                                                                                                                                                                                                                                                                                                                                                                                                                                                                                                                                                                                                                                                                                                                                                                                                                                                                                                                                                                                                                                                                                                                                                                                                                                                                                                                                                                                                                                                                                                                                                                                                                                                                                                                                                                                                                    | -16.21  | 5.90     | -0.28    |
| Net profit/(loss) after share of profit/(loss) of associates / joint ventures (A)                                                                                                                                                                                                                                                                                                                                                                                                                                                                                                                                                                                                                                                                                                                                                                                                                                                                                                                                                                                                                                                                                                                                                                                                                                                                                                                                                                                                                                                                                                                                                                                                                                                                                                                                                                                                                                                                                                                                                                                                                                              | -134.95 | 62.33    | 12.84    |
| PAT Margin %                                                                                                                                                                                                                                                                                                                                                                                                                                                                                                                                                                                                                                                                                                                                                                                                                                                                                                                                                                                                                                                                                                                                                                                                                                                                                                                                                                                                                                                                                                                                                                                                                                                                                                                                                                                                                                                                                                                                                                                                                                                                                                                   | -32.35% | 4.33%    | 0.96%    |
| PAT attributable to:                                                                                                                                                                                                                                                                                                                                                                                                                                                                                                                                                                                                                                                                                                                                                                                                                                                                                                                                                                                                                                                                                                                                                                                                                                                                                                                                                                                                                                                                                                                                                                                                                                                                                                                                                                                                                                                                                                                                                                                                                                                                                                           |         |          |          |
| - Owners of MIL                                                                                                                                                                                                                                                                                                                                                                                                                                                                                                                                                                                                                                                                                                                                                                                                                                                                                                                                                                                                                                                                                                                                                                                                                                                                                                                                                                                                                                                                                                                                                                                                                                                                                                                                                                                                                                                                                                                                                                                                                                                                                                                | -118.33 | 53.48    | 7.3      |
| - Non Controlling Interests                                                                                                                                                                                                                                                                                                                                                                                                                                                                                                                                                                                                                                                                                                                                                                                                                                                                                                                                                                                                                                                                                                                                                                                                                                                                                                                                                                                                                                                                                                                                                                                                                                                                                                                                                                                                                                                                                                                                                                                                                                                                                                    | -16.62  | 8.85     | 5.54     |
| Other Comprehensive Income                                                                                                                                                                                                                                                                                                                                                                                                                                                                                                                                                                                                                                                                                                                                                                                                                                                                                                                                                                                                                                                                                                                                                                                                                                                                                                                                                                                                                                                                                                                                                                                                                                                                                                                                                                                                                                                                                                                                                                                                                                                                                                     | 13      | -0.47    | 1.88     |
| Total Comprehensive Income for MIL                                                                                                                                                                                                                                                                                                                                                                                                                                                                                                                                                                                                                                                                                                                                                                                                                                                                                                                                                                                                                                                                                                                                                                                                                                                                                                                                                                                                                                                                                                                                                                                                                                                                                                                                                                                                                                                                                                                                                                                                                                                                                             | -118.33 | 53.48    | 7.3      |
| TCI Margin %                                                                                                                                                                                                                                                                                                                                                                                                                                                                                                                                                                                                                                                                                                                                                                                                                                                                                                                                                                                                                                                                                                                                                                                                                                                                                                                                                                                                                                                                                                                                                                                                                                                                                                                                                                                                                                                                                                                                                                                                                                                                                                                   | -28.37% | 3.71%    | 0.55%    |
| Total Comprehensive Income for Non Controlling Interests                                                                                                                                                                                                                                                                                                                                                                                                                                                                                                                                                                                                                                                                                                                                                                                                                                                                                                                                                                                                                                                                                                                                                                                                                                                                                                                                                                                                                                                                                                                                                                                                                                                                                                                                                                                                                                                                                                                                                                                                                                                                       | -16.62  | 8.85     | 5.54     |