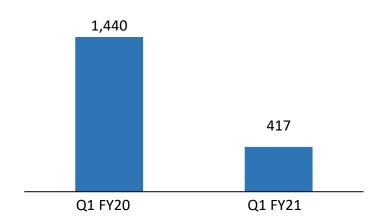

# **Consolidated Financial Highlights**

PAT\* (Rs. Cr)

## **Consolidated Profit & Loss Statement**

| Particulars (Rs. Cr)                                                                                                                                                                                                                                                                                                                                                                                                                                                                                                                                                                                                                                                                                                                                                                                                                                                                                                                                                                                                                                                                                                                                                                                                                                                                                                                                                                                                                                                                                                                                                                                                                                                                                                                                                                                                                                                                                                                                                                                                                                                                                                           | Q1 FY21 | Q1 FY20  | Q4 FY20  |
|--------------------------------------------------------------------------------------------------------------------------------------------------------------------------------------------------------------------------------------------------------------------------------------------------------------------------------------------------------------------------------------------------------------------------------------------------------------------------------------------------------------------------------------------------------------------------------------------------------------------------------------------------------------------------------------------------------------------------------------------------------------------------------------------------------------------------------------------------------------------------------------------------------------------------------------------------------------------------------------------------------------------------------------------------------------------------------------------------------------------------------------------------------------------------------------------------------------------------------------------------------------------------------------------------------------------------------------------------------------------------------------------------------------------------------------------------------------------------------------------------------------------------------------------------------------------------------------------------------------------------------------------------------------------------------------------------------------------------------------------------------------------------------------------------------------------------------------------------------------------------------------------------------------------------------------------------------------------------------------------------------------------------------------------------------------------------------------------------------------------------------|---------|----------|----------|
| ·                                                                                                                                                                                                                                                                                                                                                                                                                                                                                                                                                                                                                                                                                                                                                                                                                                                                                                                                                                                                                                                                                                                                                                                                                                                                                                                                                                                                                                                                                                                                                                                                                                                                                                                                                                                                                                                                                                                                                                                                                                                                                                                              | -       | · ·      | •        |
| Revenue from Operations (Net of Excise)                                                                                                                                                                                                                                                                                                                                                                                                                                                                                                                                                                                                                                                                                                                                                                                                                                                                                                                                                                                                                                                                                                                                                                                                                                                                                                                                                                                                                                                                                                                                                                                                                                                                                                                                                                                                                                                                                                                                                                                                                                                                                        | 417.11  | 1,439.75 | 1,338.97 |
| Raw Material                                                                                                                                                                                                                                                                                                                                                                                                                                                                                                                                                                                                                                                                                                                                                                                                                                                                                                                                                                                                                                                                                                                                                                                                                                                                                                                                                                                                                                                                                                                                                                                                                                                                                                                                                                                                                                                                                                                                                                                                                                                                                                                   | 241.71  | 872.16   | 801.91   |
| Employee Cost                                                                                                                                                                                                                                                                                                                                                                                                                                                                                                                                                                                                                                                                                                                                                                                                                                                                                                                                                                                                                                                                                                                                                                                                                                                                                                                                                                                                                                                                                                                                                                                                                                                                                                                                                                                                                                                                                                                                                                                                                                                                                                                  | 166.31  | 215.13   | 214.37   |
| Other Expenses                                                                                                                                                                                                                                                                                                                                                                                                                                                                                                                                                                                                                                                                                                                                                                                                                                                                                                                                                                                                                                                                                                                                                                                                                                                                                                                                                                                                                                                                                                                                                                                                                                                                                                                                                                                                                                                                                                                                                                                                                                                                                                                 | 80.58   | 180.26   | 200.7    |
| EBITDA                                                                                                                                                                                                                                                                                                                                                                                                                                                                                                                                                                                                                                                                                                                                                                                                                                                                                                                                                                                                                                                                                                                                                                                                                                                                                                                                                                                                                                                                                                                                                                                                                                                                                                                                                                                                                                                                                                                                                                                                                                                                                                                         | -71.49  | 172.20   | 121.99   |
| EBITDA Margin                                                                                                                                                                                                                                                                                                                                                                                                                                                                                                                                                                                                                                                                                                                                                                                                                                                                                                                                                                                                                                                                                                                                                                                                                                                                                                                                                                                                                                                                                                                                                                                                                                                                                                                                                                                                                                                                                                                                                                                                                                                                                                                  | -17.14% | 11.96%   | 9.11%    |
| Other Income                                                                                                                                                                                                                                                                                                                                                                                                                                                                                                                                                                                                                                                                                                                                                                                                                                                                                                                                                                                                                                                                                                                                                                                                                                                                                                                                                                                                                                                                                                                                                                                                                                                                                                                                                                                                                                                                                                                                                                                                                                                                                                                   | 3.73    | 6.92     | 15.96    |
| Depreciation                                                                                                                                                                                                                                                                                                                                                                                                                                                                                                                                                                                                                                                                                                                                                                                                                                                                                                                                                                                                                                                                                                                                                                                                                                                                                                                                                                                                                                                                                                                                                                                                                                                                                                                                                                                                                                                                                                                                                                                                                                                                                                                   | 68.21   | 71.20    | 81.69    |
| EBIT CONTRACTOR OF THE PROPERTY OF THE PROPERT | -135.97 | 107.92   | 56.26    |
| EBIT Margin                                                                                                                                                                                                                                                                                                                                                                                                                                                                                                                                                                                                                                                                                                                                                                                                                                                                                                                                                                                                                                                                                                                                                                                                                                                                                                                                                                                                                                                                                                                                                                                                                                                                                                                                                                                                                                                                                                                                                                                                                                                                                                                    | -32.60% | 7.50%    | 4.20%    |
| Finance Cost                                                                                                                                                                                                                                                                                                                                                                                                                                                                                                                                                                                                                                                                                                                                                                                                                                                                                                                                                                                                                                                                                                                                                                                                                                                                                                                                                                                                                                                                                                                                                                                                                                                                                                                                                                                                                                                                                                                                                                                                                                                                                                                   | 19.58   | 23.81    | 20.98    |
| Profit before Share of Profit/Loss of JVs and Tax                                                                                                                                                                                                                                                                                                                                                                                                                                                                                                                                                                                                                                                                                                                                                                                                                                                                                                                                                                                                                                                                                                                                                                                                                                                                                                                                                                                                                                                                                                                                                                                                                                                                                                                                                                                                                                                                                                                                                                                                                                                                              | -155.55 | 84.11    | 35.28    |
| PBT Margin                                                                                                                                                                                                                                                                                                                                                                                                                                                                                                                                                                                                                                                                                                                                                                                                                                                                                                                                                                                                                                                                                                                                                                                                                                                                                                                                                                                                                                                                                                                                                                                                                                                                                                                                                                                                                                                                                                                                                                                                                                                                                                                     | -37.29% | 5.84%    | 2.63%    |
| Exceptional Item                                                                                                                                                                                                                                                                                                                                                                                                                                                                                                                                                                                                                                                                                                                                                                                                                                                                                                                                                                                                                                                                                                                                                                                                                                                                                                                                                                                                                                                                                                                                                                                                                                                                                                                                                                                                                                                                                                                                                                                                                                                                                                               | 0       | 0.00     | -8.9     |
| Tax                                                                                                                                                                                                                                                                                                                                                                                                                                                                                                                                                                                                                                                                                                                                                                                                                                                                                                                                                                                                                                                                                                                                                                                                                                                                                                                                                                                                                                                                                                                                                                                                                                                                                                                                                                                                                                                                                                                                                                                                                                                                                                                            | -36.81  | 27.68    | 13.26    |
| Profit before Share of Profit/Loss of JVs                                                                                                                                                                                                                                                                                                                                                                                                                                                                                                                                                                                                                                                                                                                                                                                                                                                                                                                                                                                                                                                                                                                                                                                                                                                                                                                                                                                                                                                                                                                                                                                                                                                                                                                                                                                                                                                                                                                                                                                                                                                                                      | -118.74 | 56.43    | 13.12    |
| Share of Profit/Loss of JVs                                                                                                                                                                                                                                                                                                                                                                                                                                                                                                                                                                                                                                                                                                                                                                                                                                                                                                                                                                                                                                                                                                                                                                                                                                                                                                                                                                                                                                                                                                                                                                                                                                                                                                                                                                                                                                                                                                                                                                                                                                                                                                    | -16.21  | 5.90     | -0.28    |
| Net profit/(loss) after share of profit/(loss) of associates / joint ventures (A)                                                                                                                                                                                                                                                                                                                                                                                                                                                                                                                                                                                                                                                                                                                                                                                                                                                                                                                                                                                                                                                                                                                                                                                                                                                                                                                                                                                                                                                                                                                                                                                                                                                                                                                                                                                                                                                                                                                                                                                                                                              | -134.95 | 62.33    | 12.84    |
| PAT Margin %                                                                                                                                                                                                                                                                                                                                                                                                                                                                                                                                                                                                                                                                                                                                                                                                                                                                                                                                                                                                                                                                                                                                                                                                                                                                                                                                                                                                                                                                                                                                                                                                                                                                                                                                                                                                                                                                                                                                                                                                                                                                                                                   | -32.35% | 4.33%    | 0.96%    |
| PAT attributable to:                                                                                                                                                                                                                                                                                                                                                                                                                                                                                                                                                                                                                                                                                                                                                                                                                                                                                                                                                                                                                                                                                                                                                                                                                                                                                                                                                                                                                                                                                                                                                                                                                                                                                                                                                                                                                                                                                                                                                                                                                                                                                                           |         |          |          |
| - Owners of MIL                                                                                                                                                                                                                                                                                                                                                                                                                                                                                                                                                                                                                                                                                                                                                                                                                                                                                                                                                                                                                                                                                                                                                                                                                                                                                                                                                                                                                                                                                                                                                                                                                                                                                                                                                                                                                                                                                                                                                                                                                                                                                                                | -118.33 | 53.48    | 7.3      |
| - Non Controlling Interests                                                                                                                                                                                                                                                                                                                                                                                                                                                                                                                                                                                                                                                                                                                                                                                                                                                                                                                                                                                                                                                                                                                                                                                                                                                                                                                                                                                                                                                                                                                                                                                                                                                                                                                                                                                                                                                                                                                                                                                                                                                                                                    | -16.62  | 8.85     | 5.54     |
| Other Comprehensive Income                                                                                                                                                                                                                                                                                                                                                                                                                                                                                                                                                                                                                                                                                                                                                                                                                                                                                                                                                                                                                                                                                                                                                                                                                                                                                                                                                                                                                                                                                                                                                                                                                                                                                                                                                                                                                                                                                                                                                                                                                                                                                                     | 13      | -0.47    | 1.88     |
| Total Comprehensive Income for MIL                                                                                                                                                                                                                                                                                                                                                                                                                                                                                                                                                                                                                                                                                                                                                                                                                                                                                                                                                                                                                                                                                                                                                                                                                                                                                                                                                                                                                                                                                                                                                                                                                                                                                                                                                                                                                                                                                                                                                                                                                                                                                             | -118.33 | 53.48    | 7.3      |
| TCI Margin %                                                                                                                                                                                                                                                                                                                                                                                                                                                                                                                                                                                                                                                                                                                                                                                                                                                                                                                                                                                                                                                                                                                                                                                                                                                                                                                                                                                                                                                                                                                                                                                                                                                                                                                                                                                                                                                                                                                                                                                                                                                                                                                   | -28.37% | 3.71%    | 0.55%    |
| Total Comprehensive Income for Non Controlling Interests                                                                                                                                                                                                                                                                                                                                                                                                                                                                                                                                                                                                                                                                                                                                                                                                                                                                                                                                                                                                                                                                                                                                                                                                                                                                                                                                                                                                                                                                                                                                                                                                                                                                                                                                                                                                                                                                                                                                                                                                                                                                       | -16.62  | 8.85     | 5.54     |