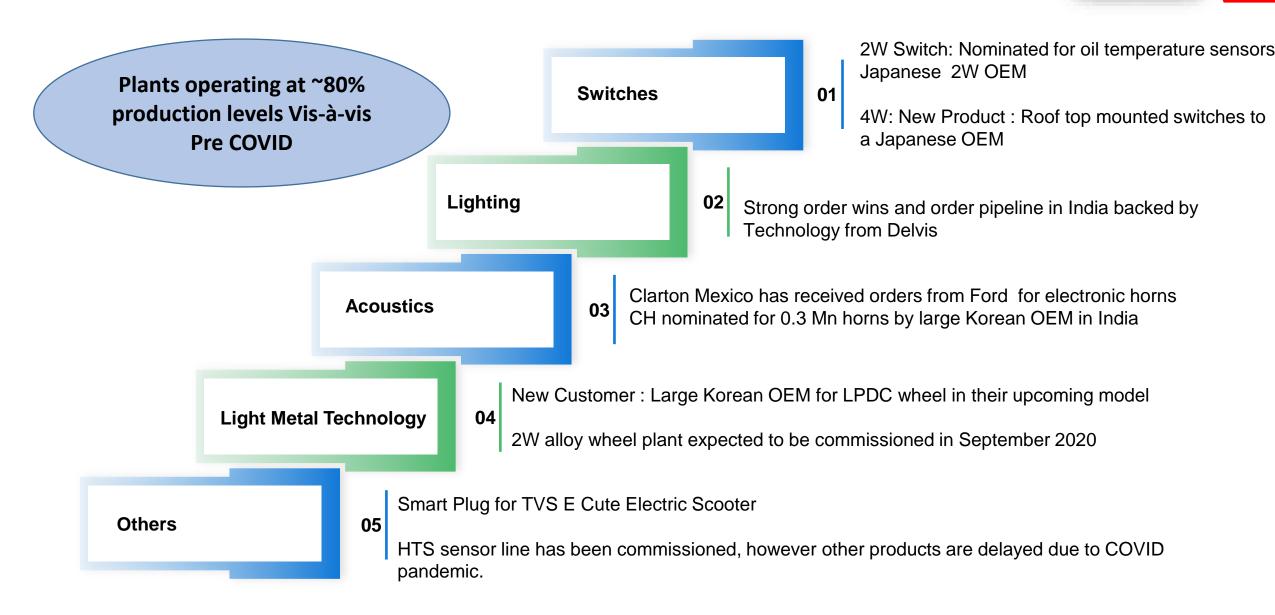

#### Favourable Factors

- ✓ Favourable interest rate movement
- Pro-active cost management
- ✓ Quick ramp up post easing of lockdown.

## **Un-Favourable Factors**

- Lockdown due to COVID-19 Pandemic
- **X** Lower capacity utilization in recently commissioned facilities
- ✗ Delay in commissioning of plants by 4-6 months for 2W alloy wheel and Sensors