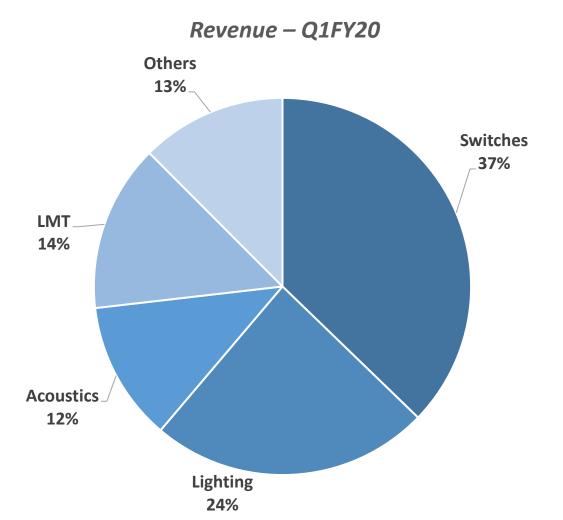

## Margin (%)

Rs. Crs

Revenue – Q1FY21

#### Segment -wise Breakup

**Diversification across Categories and Geographies** 

Harita Seating
Sytems Merger

NCLT Delhi final hearing is scheduled August 24, 2020. All other approvals in place

Acquisition-cum-Merger of Minda iConnect