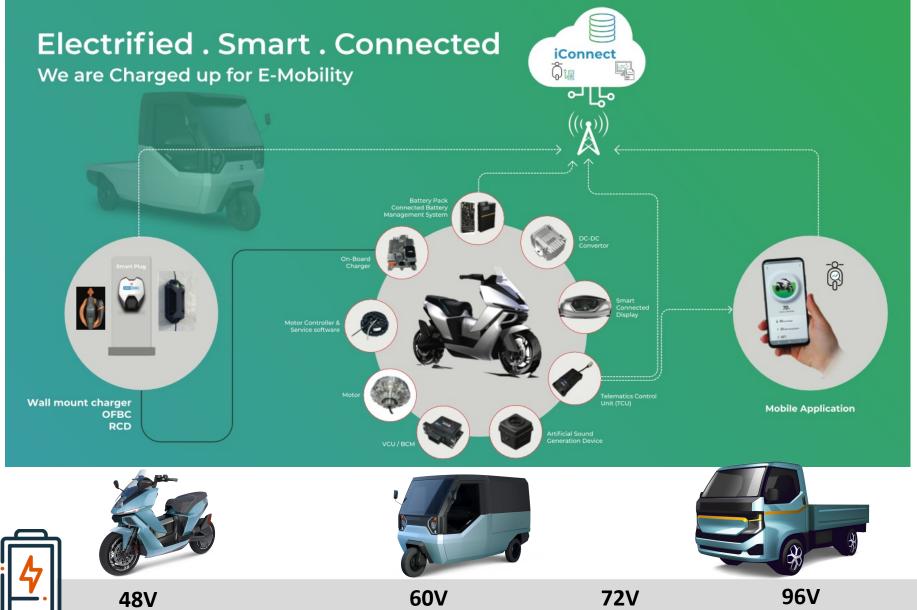

#### **Complete Offering for Low Voltage Electrification**

**Creating IP to strengthen localization** UNO MINDA Minda Industries Limited- Yearly Intellectual Property Filed Trend 62 **Fotal Intellectual Property Total Filed-492** 37 36 36 34 30 27 25 21 Highest ever IP Creation 9 in MIL 2004-2005 2003-2004 2019-2020 20202021 2021-2022 101-208-208 208 2010 201-201-2012 2012 2013 2014 2015 2016 2011 2018 2018 2005-2006 2000-2001 Total 50+ Patent Products & Data Recorded: 2003 -Granted/ Intellectual In-process Registered March 2022 Property 60 + Design Products are Filed by Minda commercialized 492 267 219 **Industries Ltd** 