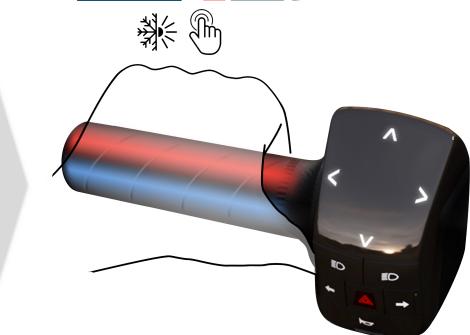

#### **Our Products are getting Smarter**

- Traditional Mechanical Switches
  - Mechanical components
  - Limited functionality

- Full Electronic Switches with
  - Network Connectivity
  - Hot and Cold Grip
  - Hands on Detection
  - Touch and Joystick functionality
  - Bluetooth Connectivity