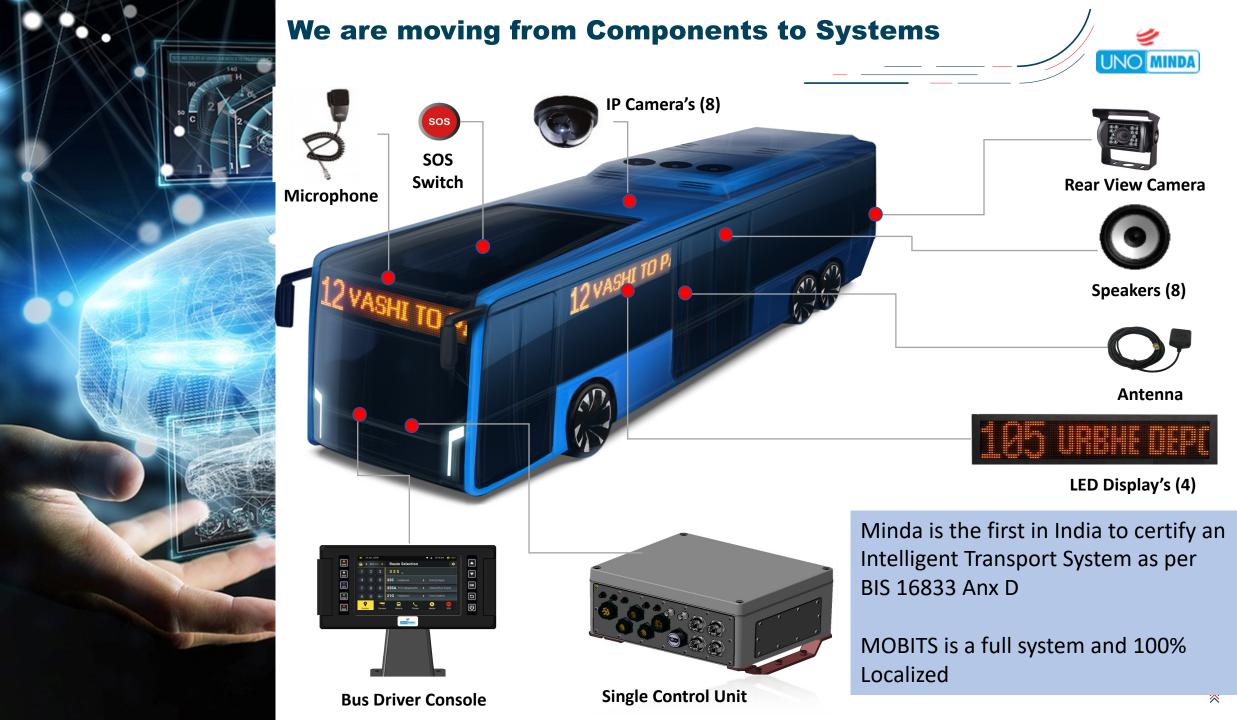

Facility - ICC Devi Gaurav, Pune





Expanding - R&D centre in Gurugram and Hosur
Adding 100+ engineers in Embedded Electronics & SW
Added new labs in ADAS, Electrification, New Materials





Advance Lighting Systems **120+ Engineers** 



700 + Engineers

275+ Patents





75 + R&D Technology Projects



15+ R&D & Product Engineering Centers

**250+ Design Registrations** 



SYS RTS

Embedded Electronics Engineering Services **75+ Engineers** 



, , , ,



Optics & Lighting 30+ Engineers



#### **Our Products are getting Smarter**



- Traditional Mechanical Switches
  - Mechanical components
  - Limited functionality

- Full Electronic Switches with
  - Network Connectivity
  - Hot and Cold Grip
  - Hands on Detection
  - Touch and Joystick functionality
  - Bluetooth Connectivity



#### **Personalization – products to enhance ownership experience**





≶







\* We are engineering exciting products across vehicle segments to provide differentiated offering to our customers



Radar



#### **Connected – End to End offering for V2X Market**



≽





#### **Complete Offering for Low Voltage Electrification**





**Creating IP to strengthen localization** UNO MINDA Minda Industries Limited- Yearly Intellectual Property Filed Trend 62 **Fotal Intellectual Property Total Filed-492** 37 36 36 34 30 27 25 21 Highest ever IP Creation 9 in MIL 2004-2005 2003-2004 2019-2020 20202021 2021-2022 101-208-208 208 2010 201-201-2012 2012 2013 2014 2015 2016 2011 2018 2018 2005-2006 2000-2001 Total 50+ Patent Products & Data Recorded: 2003 -Granted/ Intellectual In-process Regi