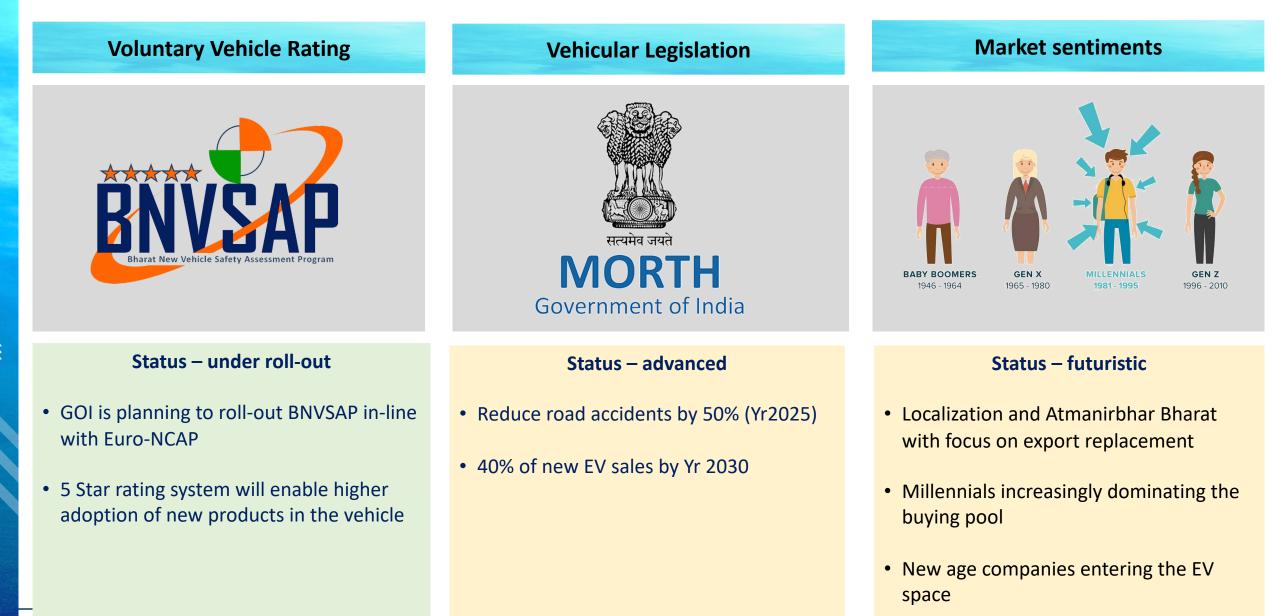

## UNO MINDA MIL – Investor Meet

April 2022

Transforming the Present. Reimagining the Future.

#### Key Automotive Technology Trends in India





#### Our R&D Strategy – Protect the Core, Expand into New





- Uno Minda wants to be a dominant player in evolving PACE opportunities
- Uno Minda is aggressively building capabilities to support "Atmanirbhar Bharat" and "Make in India"

#### Minda Investing to expand R&D Capabilities in India & in Europe



#### New Facility - ICC Devi Gaurav, Pune





Expanding - R&D centre in Gurugram and Hosur
Adding 100+ engineers in Embedded Electronics & SW
Added new labs in ADAS, Electrification, New Materials





Advance Lighting Systems **120+ Engineers** 



700 + Engineers

275+ Patents





75 + R&D Technology Projects



15+ R&D & Product Engineering Centers

**250+ Design Registrations** 



SYS RTS

Embedded Electronics Engineering Services **75+ Engineers** 



, , , ,



Optics & Lig