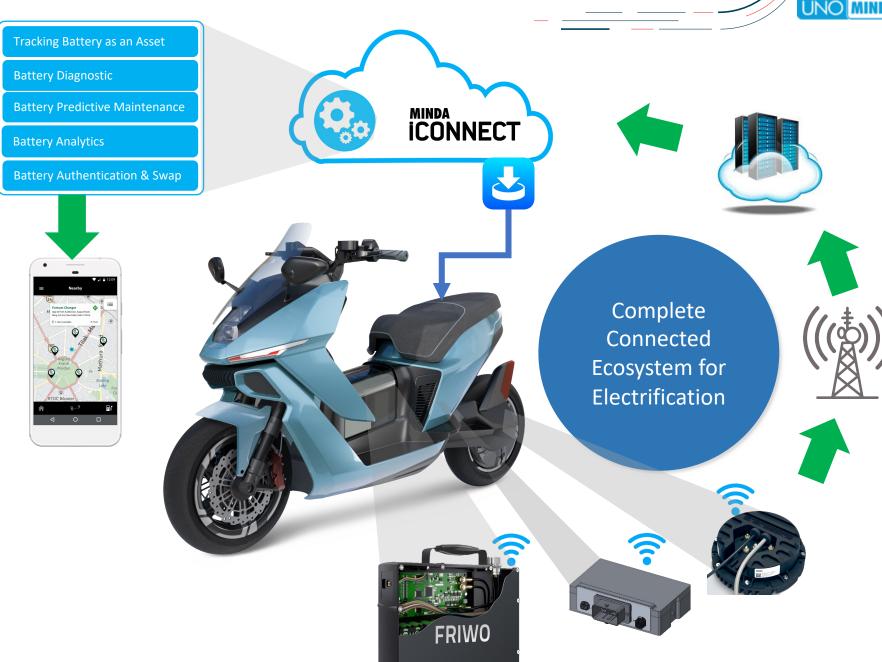

#### **Connected – End to End offering for V2X Market**

≽

#### **Complete Offering for Low Voltage Electrification**

**Creating IP to strengthen localization** UNO MINDA Minda Industries Limited- Yearly Intellectual Property Filed Trend 62 **Fotal Intellectual Property Total Filed-492** 37 36 36 34 30 27 25 21 Highest ever IP Creation 9 in MIL 2004-2005 2003-2004 2019-2020 20202021 2021-2022 101-208-208 208 2010 201-201-2012 2012 2013 2014 2015 2016 2011 2018 2018 2005-2006 2000-2001 Total 50+ Patent Products & Data Recorded: 2003 -Granted/ Intellectual In-process Registered March 2022 Property 60 + Design Products are Filed by Minda commercialized 492 267 219 **Industries Ltd** 